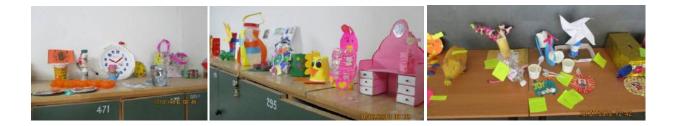

## - Native American Proverb

To unleash the creativity of young minds a "Best Out of Waste" contest was conducted for Grade 1 on 10<sup>th</sup> of July 2018. This competition proved to be a very good means of teaching the little minds how we can make productive use of the things we generally think are waste. In order to make children aware of uses of waste, a habit must be generated amongst children as to how to put waste to the best use. Students got a first-hand experience of practicing the importance of not wasting things and putting them to good use.

The event displayed the imagination of the kids where the waste was transformed into beautiful things. It was amazing to watch their creativity unfold and their enthusiasm reaching a different high as they progressed through the competition.