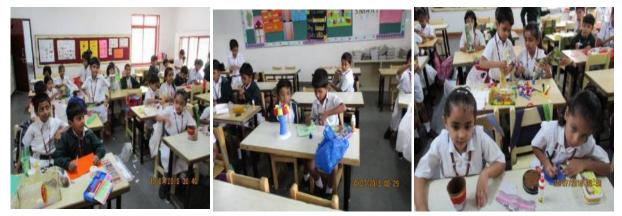

## - Native American Proverb

To unleash the creativity of young minds a "Best Out of Waste" contest was conducted for Grade 1 on 10<sup>th</sup> of July 2018. This competition proved to be a very good means of teaching the little minds how we can make productive use of the things we generally think are waste. In order to make children aware of uses of waste, a habit must be generated amongst children as to how to put waste to the best use. Students got a first-hand experience of practicing the importance of not wasting things and putting them to good use.

The event displayed the imagination of the kids where the waste was transformed into beautiful things. It was amazing to watch their creativity unfold and their enthusiasm reaching a different high as they progressed through the competition.