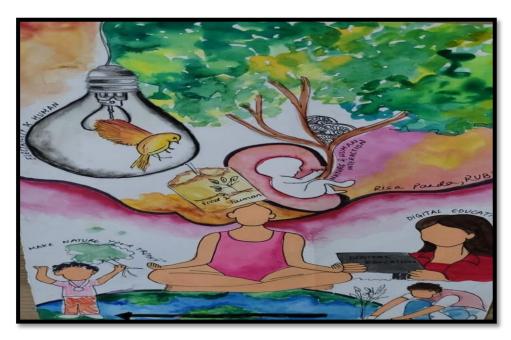

#### Inter House Competition "Kalakriti" - Expressions through Art & Craft

"Creativity is a natural extension of our enthusiasm"

- Earl Nightingale

To build a healthy spirit of competition & team spirit amongst students, the first Inter-House Competition was held in DPS, Hyderabad on Tuesday 5<sup>th</sup> July, 2022 in the Senior Secondary campus. The competition was organised for the students of Class XI and XII. It was overwhelming to see the enthusiasm and creativity shown by the students. The theme of the competition was, "Kalakriti"- Expressions through Art & Craft. The topics were 'Freedom & Social Change, 'Human and the Environment Industry', 'Invention and Progress and 'Fit India'. Each house formed separate groups and presented their work in the form of posters, collage, paintings and Rangoli. The students displayed a variety of techniques and subjects to express their interpretation on the topics.