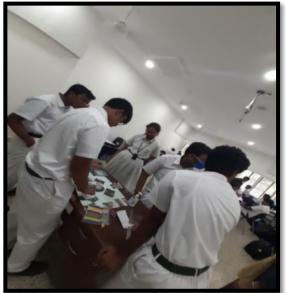

#### Inter House Competition "Kalakriti" - Expressions through Art & Craft

"Creativity is a natural extension of our enthusiasm"

- Earl Nightingale

To build a healthy spirit of competition & team spirit amongst students, the first Inter-House Competition was held in DPS, Hyderabad on Tuesday 5<sup>th</sup> July, 2022 in the Senior Secondary campus. The competition was organised for the students of Class XI and XII. It was overwhelming to see the enthusiasm and creativity shown by the students. The theme of the competition was, "Kalakriti"- Expressions through Art & Craft. The topics were 'Freedom & Social Change, 'Human and the Environment Industry', 'Invention and Progress and 'Fit India'. Each house formed separate groups and presented their work in the form of posters, collage, paintings and Rangoli. The students displayed a variety of techniques and subjects to express their interpretation on the topics.

All the students of grade XI and XII participated in this competition wholeheartedly. The inter house competitions have a great positive impact on students to enhance their creativity. These competitions help children develop their self-esteem, motivation, confidence and team spirit. The judgement criteria for this competition were decided keeping in mind various aspects like aesthetic appeal, creativity, presentation and originality. From each section, the best group was selected as the winner and runner up for the consolation prize. This was truly an experience worth cherishing for the participants.