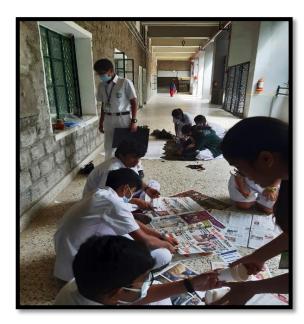

#### Inter House Competition "Kalakriti" - Expressions through Art & Craft

"Creativity is a natural extension of our enthusiasm"

- Earl Nightingale

To build a healthy spirit of competition & team spirit amongst students, the first Inter-House Competition was held in DPS, Hyderabad on Tuesday 5<sup>th</sup> July, 2022 in the Senior Secondary campus. The competition was organised for the students of Class XI and XII. It was overwhelming to see the enthusiasm and creativity shown by the students. The theme of the competition was, "Kalakriti"- Expressions through Art & Craft. The topics were 'Freedom & Social Change, 'Human and the Environment Industry', 'Invention and Progress and 'Fit India'. Each house formed separate groups and presented their work in the form of posters, collage, paintings and Rangoli. The students displayed a variety of techniques and subjects to express their interpretation on the topics.

All the students of grade XI and XII participated in this competition wholeheartedly. The inter house competitions have a great positive impact on students to enhance their creativity. These competitions help children develop their self-esteem, motivation, confidence and team spirit. The judgement criteria for this competition were decided keeping in mind various aspects like aesthetic appeal, creativity, presentation and originality. From each section, the best group was selected as the winner and runner up for the consolation prize. This was truly an experience worth cherishing for the participants.