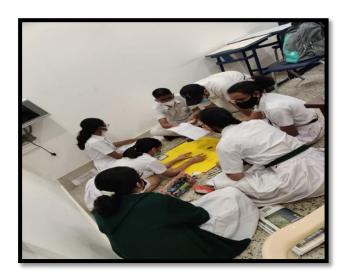

| RUBY     | TOPAZ       |  |
| XI F           | RUBY     | EMERALD     |  |
| XI G           | SAPPHIRE | TOPAZ       |  |
| XI H           | RUBY     | TOPAZ       |  |
| XI I           | SAPPHIRE | EMERALD     |  |
| XI J           | RUBY     | EMERALD     |  |

### **RESULTS- CLASS XII**

| POSITION    | NAME/CLASS                 | HOUSE    |  |
|-------------|----------------------------|----------|--|
| FIRST       | NEHI MODI/12D              | EMERALD  |  |
| SECOND      | PRIYANSHI, AKANKSH, PAKHI, | TOPAZ    |  |
|             | PREETI/12J                 |          |  |
| THIRD       | RISA PANDA/12E             | RUBY     |  |
| CONSOLATION | RIYANSH B/12H              | SAPPHIRE |  |
| CONSOLATION | VEDANTI/12D                | EMERALD  |  |

# Photographs