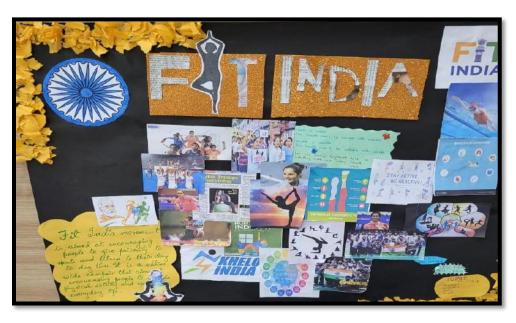

#### Inter House Competition "Kalakriti" - Expressions through Art & Craft

"Creativity is a natural extension of our enthusiasm"

- Earl Nightingale

To build a healthy spirit of competition & team spirit amongst students, the first Inter-House Competition was held in DPS, Hyderabad on Tuesday 5<sup>th</sup> July, 2022 in the Senior Secondary campus. The competition was organised for the students of Class XI and XII. It was overwhelming to see the enthusiasm and creativity shown by the students. The theme of the competition was, "Kalakriti"- Expressions through Art & Craft. The topics were 'Freedom & Social Change, 'Human and the Environment Industry', 'Invention and Progress and 'Fit India'. Each house formed separate groups and presented their work in the form of posters, collage, paintings and Rangoli. The students displayed a variety of techniques and subjects to express their interpretation on the topics.