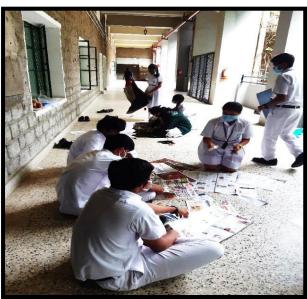

#### Inter House Competition "Kalakriti" - Expressions through Art & Craft

"Creativity is a natural extension of our enthusiasm"

- Earl Nightingale

To build a healthy spirit of competition & team spirit amongst students, the first Inter-House Competition was held in DPS, Hyderabad on Tuesday 5<sup>th</sup> July, 2022 in the Senior Secondary campus. The competition was organised for the students of Class XI and XII. It was overwhelming to see the enthusiasm and creativity shown by the students. The theme of the competition was, "Kalakriti"- Expressions through Art & Craft. The topics were 'Freedom & Social Change, 'Human and the Environment Industry', 'Invention and Progress and 'Fit India'. Each house formed separate groups and presented their work in the form of posters, collage, paintings and Rangoli. The students displayed a variety of techniques and subjects to express their interpretation on the topics.

All the students of grade XI and XII participated in this competition wholeheartedly. The inter house competitions have a great positive impact on students to enhance their creativity. These competitions help children develop their self-esteem, motivation, confidence and team spirit. The judgement criteria for this competition were decided keeping in mind various aspects like aesthetic appeal, creativity, presentation and originality. From each section, the best group was selected as the winner and runner up for the consolation prize. This was truly an experience worth cherishing for the participants.