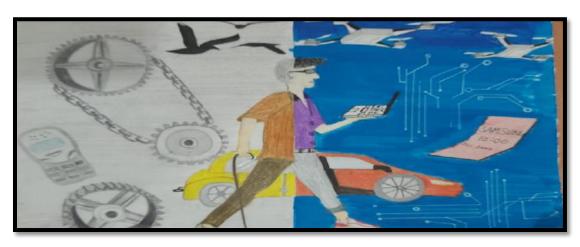

#### Inter House Competition "Kalakriti" - Expressions through Art & Craft

"Creativity is a natural extension of our enthusiasm"

- Earl Nightingale

To build a healthy spirit of competition & team spirit amongst students, the first Inter-House Competition was held in DPS, Hyderabad on Tuesday 5<sup>th</sup> July, 2022 in the Senior Secondary campus. The competition was organised for the students of Class XI and XII. It was overwhelming to see the enthusiasm and creativity shown by the students. The theme of the competition was, "Kalakriti"- Expressions through Art & Craft. The topics were 'Freedom & Social Change, 'Human and the Environment Industry', 'Invention and Progress and 'Fit India'. Each house formed separate groups and presented their work in the form of posters, collage, paintings and Rangoli. The students displayed a variety of techniques and subjects to express their interpretation on the topics.