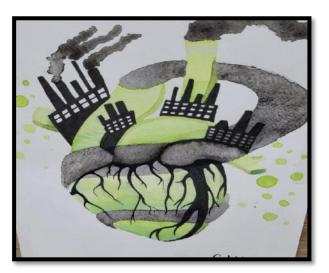

#### Inter House Competition "Kalakriti" - Expressions through Art & Craft

"Creativity is a natural extension of our enthusiasm"

- Earl Nightingale

To build a healthy spirit of competition & team spirit amongst students, the first Inter-House Competition was held in DPS, Hyderabad on Tuesday 5<sup>th</sup> July, 2022 in the Senior Secondary campus. The competition was organised for the students of Class XI and XII. It was overwhelming to see the enthusiasm and creativity shown by the students. The theme of the competition was, "Kalakriti"- Expressions through Art & Craft. The topics were 'Freedom & Social Change, 'Human and the Environment Industry', 'Invention and Progress and 'Fit India'. Each house formed separate groups and presented their work in the form of posters, collage, paintings and Rangoli. The students displayed a variety of techniques and subjects to express their interpretation on the topics.