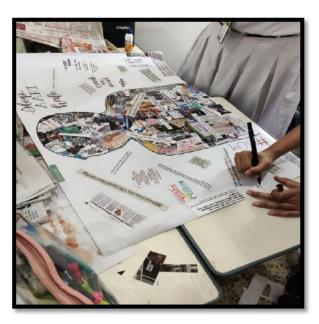

#### Inter House Competition "Kalakriti" - Expressions through Art & Craft

"Creativity is a natural extension of our enthusiasm"

- Earl Nightingale

To build a healthy spirit of competition & team spirit amongst students, the first Inter-House Competition was held in DPS, Hyderabad on Tuesday 5<sup>th</sup> July, 2022 in the Senior Secondary campus. The competition was organised for the students of Class XI and XII. It was overwhelming to see the enthusiasm and creativity shown by the students. The theme of the competition was, "Kalakriti"- Expressions through Art & Craft. The topics were 'Freedom & Social Change, 'Human and the Environment Industry', 'Invention and Progress and 'Fit India'. Each house formed separate groups and presented their work in the form of posters, collage, paintings and Rangoli. The students displayed a variety of techniques and subjects to express their interpretation on the topics.

All the students of grade XI and XII participated in this competition wholeheartedly. The inter house competitions have a great positive impact on students to enhance their creativity. These competitions help children develop their self-esteem, motivation, confidence and team spirit. The judgement criteria for this competition were decided keeping in mind various aspects like aesthetic appeal, creativity, presentation and originality. From each section, the best group was selected as the winner and runner up for the consolation prize. This was truly an experience worth cherishing for the participants.