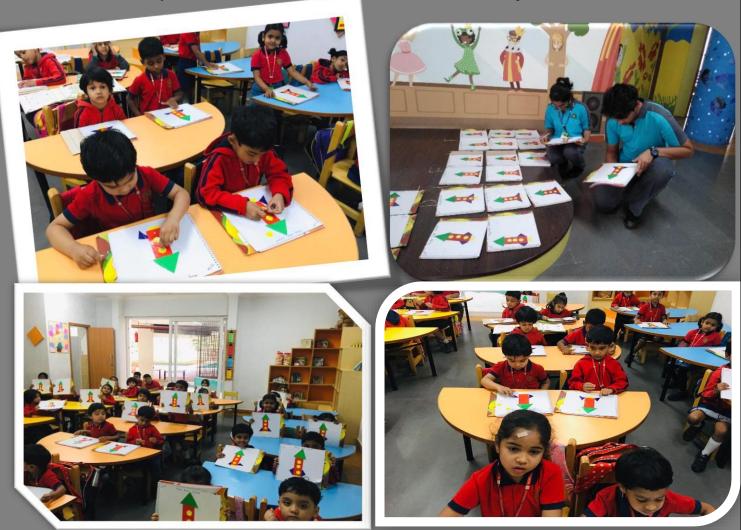

To explore the potential of the students, an "Inter House Krazy Kraft- Picture Collage Contest" was organized for the youngest dipsites of Pre-Primary on 7<sup>th</sup> January 2020. They were given colouful paper cutouts to make a rocket. Children participated enthusiastically in the contest andcompleted the activity with full vigour and excitement. Judges for the contest were the talented students of class XI. Kushagr Timari XID Sreemayukha N XID