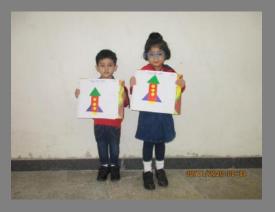

To explore the potential of the students, an "Inter House Krazy Kraft- Picture Collage Contest" was organized for the youngest dipsites of Pre-Primary on 7<sup>th</sup> January 2020. They were given colouful paper cutouts to make a rocket. Children participated enthusiastically in the contest andcompleted the activity with full vigour and excitement. Judges for the contest were the talented students of class XI. Kushagr Timari XID Sreemayukha N XID