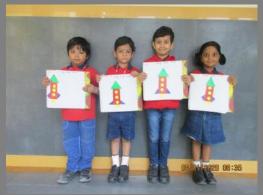

To explore the potential of the students, an "Inter House Krazy Kraft- Picture Collage Contest" was organized for the youngest dipsites of Pre-Primary on 7<sup>th</sup> January 2020. They were given colouful paper cutouts to make a rocket. Children participated enthusiastically in the contest andcompleted the activity with full vigour and excitement. Judges for the contest were the talented students of class XI. Kushagr Timari XID Sreemayukha N XID