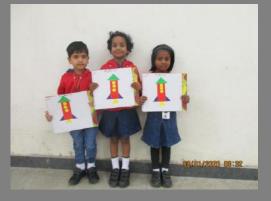

To explore the potential of the students, an "Inter House Krazy Kraft- Picture Collage Contest" was organized for the youngest dipsites of Pre-Primary on 7<sup>th</sup> January 2020. They were given colouful paper cutouts to make a rocket. Children participated enthusiastically in the contest andcompleted the activity with full vigour and excitement. Judges for the contest were the talented students of class XI. Kushagr Timari XID Sreemayukha N XID