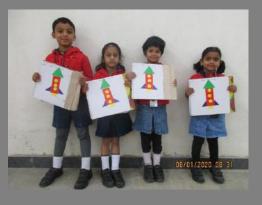

To explore the potential of the students, an "Inter House Krazy Kraft- Picture Collage Contest" was organized for the youngest dipsites of Pre-Primary on 7<sup>th</sup> January 2020. They were given colouful paper cutouts to make a rocket. Children participated enthusiastically in the contest andcompleted the activity with full vigour and excitement. Judges for the contest were the talented students of class XI. Kushagr Timari XID Sreemayukha N XID